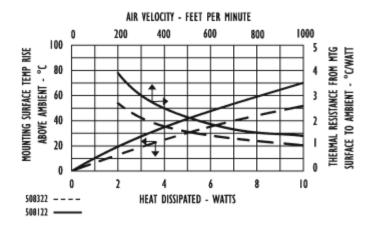

Standard Products Found Page 1 of 2



## For use with Dual TO-220 packages

508322b00000 VIS#001397



# Mechanical Outline Drawing



A Dim 31.75 (1.25)

| Thermal    | 6.2 |
|------------|-----|
| Resistance | 0.2 |

Thermal resistance value is based on a 75°C rise in natural convection

Page 2 of 2 Standard Products Found

#### Thermal Curves



### **Product Information**

| 12 Digit Part # | Description                      | Finish           | Board<br>Mounting |
|-----------------|----------------------------------|------------------|-------------------|
| 508322b00000    | Heat Sink with no added hardware | Black<br>Anodize | N/A               |

#### Not Exactly what you need?

We offer several options for those applications which require a more unique solution. For slight modifications of this part or other attachment options, finishes, and interface materials, contact your local representative. Challenge us with your thermal requirements - we can design custom solutions.

For technical help with our Standard Products, please call (603) 223-1921, or contact your local Manufacturer's Rep

Email: info@aavid.com

Visit us at