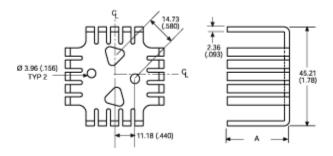

# Mechanical Outline Drawing

A Dim 31.75 (1.25)

| Thermal    | 6.2 |
|------------|-----|
| Resistance | 0.2 |

Thermal resistance value is based on a 75°C rise in natural convection

Page 2 of 2 Standard Products Found